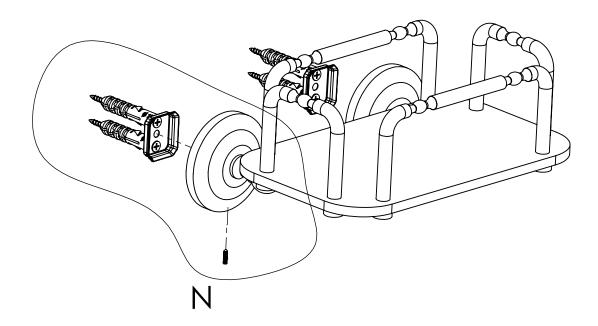

# **INSTALLATION INSTRUCTIONS**

Step 2: Attach Bracket to Mounting Plate.

Place bracket on mounting plate and secure by tightening set screw as shown below.

PERSPECTIVE MOUNTING PLATE FOR A CALCULATION OF A CALCULA