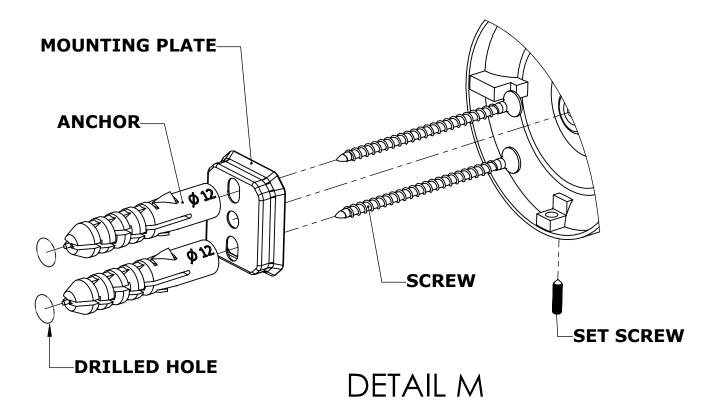

#### Step 1: Drill holes in Wall for screw anchors and attach Mounting Plate to Wall

Determine your desired location for installation and make a mark for the location of the mounting plate. Remove mounting plate from backplate by loosening set screw in backplate as pictured below. Place center hole of mounting plate over mark made above. Make 2 marks where mounting screws will be placed as shown below. Drill hole at each of the marks. (You may substitute other style mounting anchors or screws if desired). Place anchors into the holes made. Place mounting plate over holes and secure to mounting surface using screws as shown below.