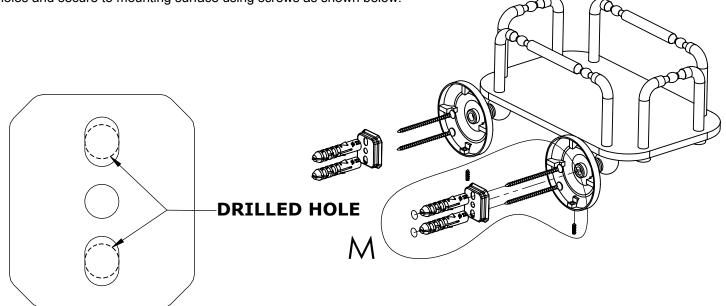

#### Step 1: Drill holes in Wall for screw anchors and attach Mounting Plate to Wall

Determine your desired location for installation and make a mark for the location of the mounting plate. Remove mounting plate from backplate by loosening set screw in backplate as pictured below. Place center hole of mounting plate over mark made above. Make 2 marks where mounting screws will be placed as shown below. Drill hole at each of the marks. (You may substitute other style mounting anchors or screws if desired). Place anchors into the holes made. Place mounting plate over holes and secure to mounting surface using screws as shown below.

### PERSPECTIVE